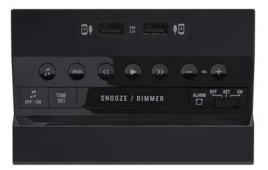

## SPECIFICATION

The Sound Rise Hotel is a custom designed guest-room alarm clock radio based on the award winning Sound Rise. Guests can enjoy their favourite songs streaming wirelessly through Bluetooth, and charge portable devices using the two 2.1 Amp USB sockets conveniently located on the top of the unit. Sound Rise Hotel is packed with hotel and guest friendly features and an upright design so it won't take up valuable space on the night-stand.

- Two 2.1 Amp USB charging ports located on the top of the Sound Rise for easy access.
- Bluetooth wireless audio playback.
- Attached 3.5mm line-in cable on rear and FM radio.
- Easy to use single alarm with sliding switch for OFF / SET / ON.
- Security lanyard and PSU security guard.
- Display dimmer switch on the SNOOZE / DIMMER bar to easily control display brightness.
- The minimalist and contemporary design will fit in with almost any decor.
- The vertical design means that the Sound Rise has a small footprint, ideal for the nightstand.
- Back-up battery.
- Max volume limited.

#### Audio

- Bluetooth wireless audio playback.
- Best of Class Sound Quality.
- Attached 3.5mm line-in cable on rear.
- Max Volume limited.
- FM Radio.

#### Alarm Clock

- Easy to use single alarm with sliding switch for OFF/SET/ON.
- Simple alarm set means guests can effortlessly work the Sound Rise which in turn will mean less technical calls from guests.
- Back-up battery will allow your guest to be at ease that their alarm will go off when they need it to with no delay, allowing them to get up and get on with their stay.

#### Charger

- Two USB charging ports located on the top of the unit for easy access. Guests can effortlessly charge multiple devices on the nightstand, while still using them in bed.
- High-Current 2.1Amps per port

#### Design

- The vertical design means that the Sound Rise has a small footprint, ideal for the nightstand.
- The minimalist and contemporary design will fit in with almost any decor.
- Integrated Security lanyard and PSU security guard.