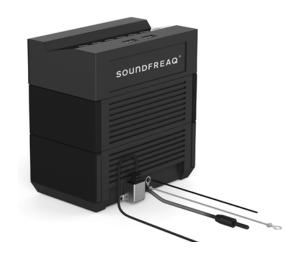

#### Design

- The vertical design means that the Sound Rise has a small footprint, ideal for the nightstand.
- The minimalist and contemporary design will fit in with almost any decor.
- Integrated Security lanyard and PSU security guard.