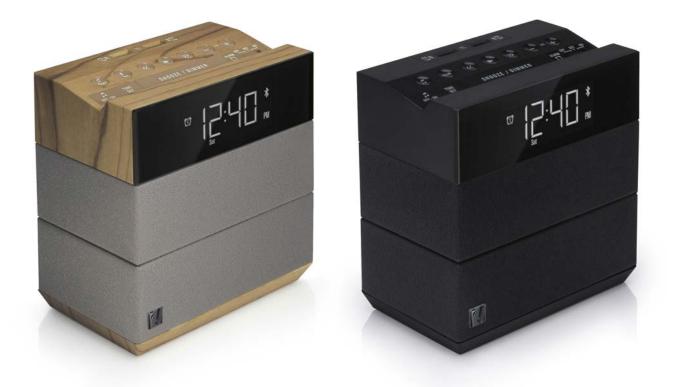

# Sound Rise Hotel | TA-08H

## SPECIFICATION

The Sound Rise Hotel is a custom designed guest-room alarm clock radio based on the award winning Sound Rise. Guests can enjoy their favourite songs streaming wirelessly through Bluetooth, and charge portable devices using the two 2.1 Amp USB sockets conveniently located on the top of the unit. Sound Rise Hotel is packed with hotel and guest friendly features and an upright design so it won't take up valuable space on the night-stand.

### Colour Options

Black

TA-08H-BK-US

Wood/Taupe